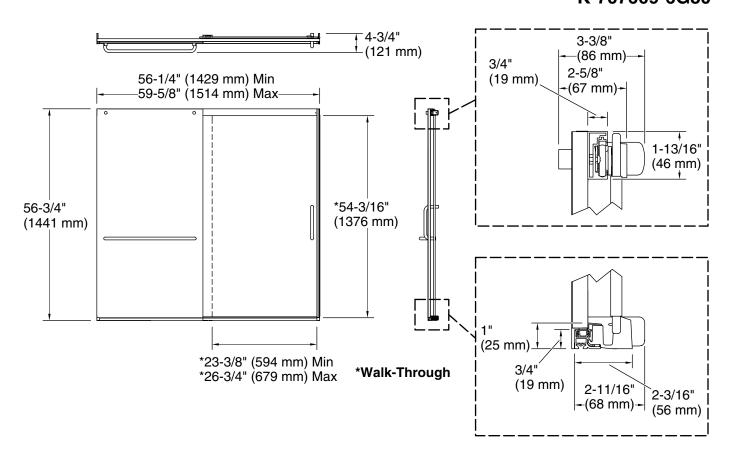

#### Installation

- Fits opening widths 56-1/4" 59-5/8" (1429 1514 mm).
- 3-3/8" (86 mm) width adjustment.
- Out-of-plumb adjustability simplifies installation.
- Door can be installed to open to the left or right to suit your bathroom layout.
- For residential use only.
- Not for use in hospitality.

### **Technical Information**

All product dimensions are nominal.

Installation type: For bath installation Opening Width - 56-1/4" (1429 mm)

Min:

Opening Width - 59-5/8" (1514 mm)

Max:

Walk-through - Min: 23-3/8" (594 mm)
Walk-through - Max: 26-3/4" (679 mm)
Base-To-Wall 1/2" (13 mm)

Radius – Max:

Glass thickness: 1/4" (6 mm)
Glass coating: CleanCoat®